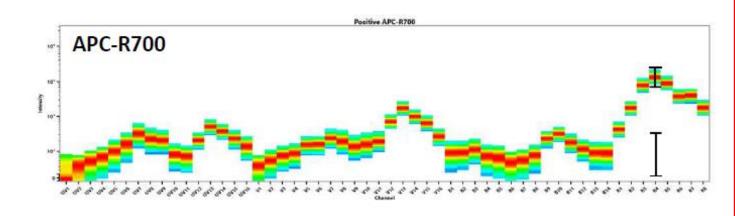

## Fluorochrome peak channels

| UV Excited Fluors                                                             | Peak Channel |
|-------------------------------------------------------------------------------|--------------|
| BUV395                                                                        | UV2          |
| BUV496                                                                        | UV7          |
| BUV563                                                                        | UV9          |
| BUV661                                                                        | UV11         |
| BUV737                                                                        | UV14         |
| BUV805                                                                        | UV16         |
| Violet Excited Fluors                                                         | Peak Channel |
| BV421                                                                         | V1           |
| Alexa Fluor 405, SuperBright 436                                              | V2           |
| eFluor450, VioBlue, Pacific Blue                                              | V3           |
| BV480                                                                         | V4           |
| eFluor 506                                                                    | V5           |
| BV510, VioGreen                                                               | V7           |
| BV570, Pacific Orange                                                         | V8           |
| BV605, SuperBright 600, Qdot 605                                              | V10          |
| BV650, SuperBright 645, Qdot 655                                              | V11          |
| BV711, SuperBright 702, Qdot705                                               | V13          |
| BV750                                                                         | V14          |
| BV785, BV786, Qdot 800                                                        | V15          |
| Blue Excited Fluors                                                           |              |
| Vio 515, sVio 515, BB515                                                      | B1           |
| Alexa Fluor 488, FITC, VioBright FITC                                         | B2           |
| Alexa Fluor 532                                                               | B3           |
| PE                                                                            | B4           |
| PE/Dazzle 594, PE-CF 594, PE-Texas Red, PE-<br>eFluor 610, PE-Alexa Fluor 610 | B6           |
| PerCP, PE-Cy5                                                                 | B8           |
| PerCP-Cy5.5, BB700, PE-Cy5.5                                                  | B9           |
| PE-Alexa Fluor 700, PerCP-eFluor 710,<br>PerCP-Vio 700                        | B10          |
| PE-Cy7, PE-Vio 770                                                            | B13          |
| Red Excited Fluors                                                            |              |
| APC                                                                           | R1           |
| Alexa Fluor 647, Vio 667, sVio 667, eFluor660                                 | R2           |
| APC-Cy5.5                                                                     | R3           |
| Alexa 700, APC-R700                                                           | R4           |
| APC-Alexa750, APC/Fire 750, APC-Cy7,<br>APC Vio 770, APC-efluor780, APC-H7    | R7           |