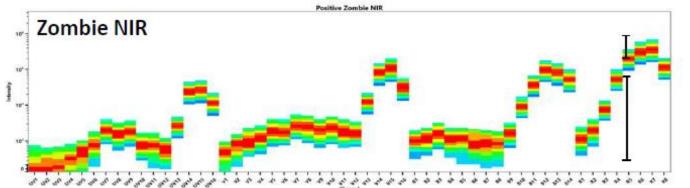

## Fluorochrome peak channels

| UV Excited Fluors                                                             | Peak Channel |
|-------------------------------------------------------------------------------|--------------|
| BUV395                                                                        | UV2          |
| BUV496                                                                        | UV7          |
| BUV563                                                                        | UV9          |
| BUV661                                                                        | UV11         |
| BUV737                                                                        | UV14         |
| BUV805                                                                        | UV16         |
| Violet Excited Fluors                                                         | Peak Channel |
| BV421                                                                         | V1           |
| Alexa Fluor 405, SuperBright 436                                              | V2           |
| eFluor450, VioBlue, Pacific Blue                                              | V3           |
| BV480                                                                         | V4           |
| eFluor 506                                                                    | V5           |
| BV510, VioGreen                                                               | V7           |
| BV570, Pacific Orange                                                         | V8           |
| BV605, SuperBright 600, Qdot 605                                              | V10          |
| BV650, SuperBright 645, Qdot 655                                              | V11          |
| BV711, SuperBright 702, Qdot705                                               | V13          |
| BV750                                                                         | V14          |
| BV785, BV786, Qdot 800                                                        | V15          |
| Blue Excited Fluors                                                           |              |
| Vio 515, sVio 515, BB515                                                      | B1           |
| Alexa Fluor 488, FITC, VioBright FITC                                         | B2           |
| Alexa Fluor 532                                                               | B3           |
| PE                                                                            | B4           |
| PE/Dazzle 594, PE-CF 594, PE-Texas Red, PE-<br>eFluor 610, PE-Alexa Fluor 610 | B6           |
| PerCP, PE-Cy5                                                                 | B8           |
| PerCP-Cy5.5, BB700, PE-Cy5.5                                                  | B9           |
| PE-Alexa Fluor 700, PerCP-eFluor 710,<br>PerCP-Vio 700                        | B10          |
| PE-Cy7, PE-Vio 770                                                            | B13          |
| Red Excited Fluors                                                            |              |
| APC                                                                           | R1           |
| Alexa Fluor 647, Vio 667, sVio 667, eFluor660                                 | R2           |
| APC-Cy5.5                                                                     | R3           |
| Alexa 700, APC-R700                                                           | R4           |
| APC-Alexa750, APC/Fire 750, APC-Cy7,<br>APC Vio 770, APC-efluor780, APC-H7    | R7           |