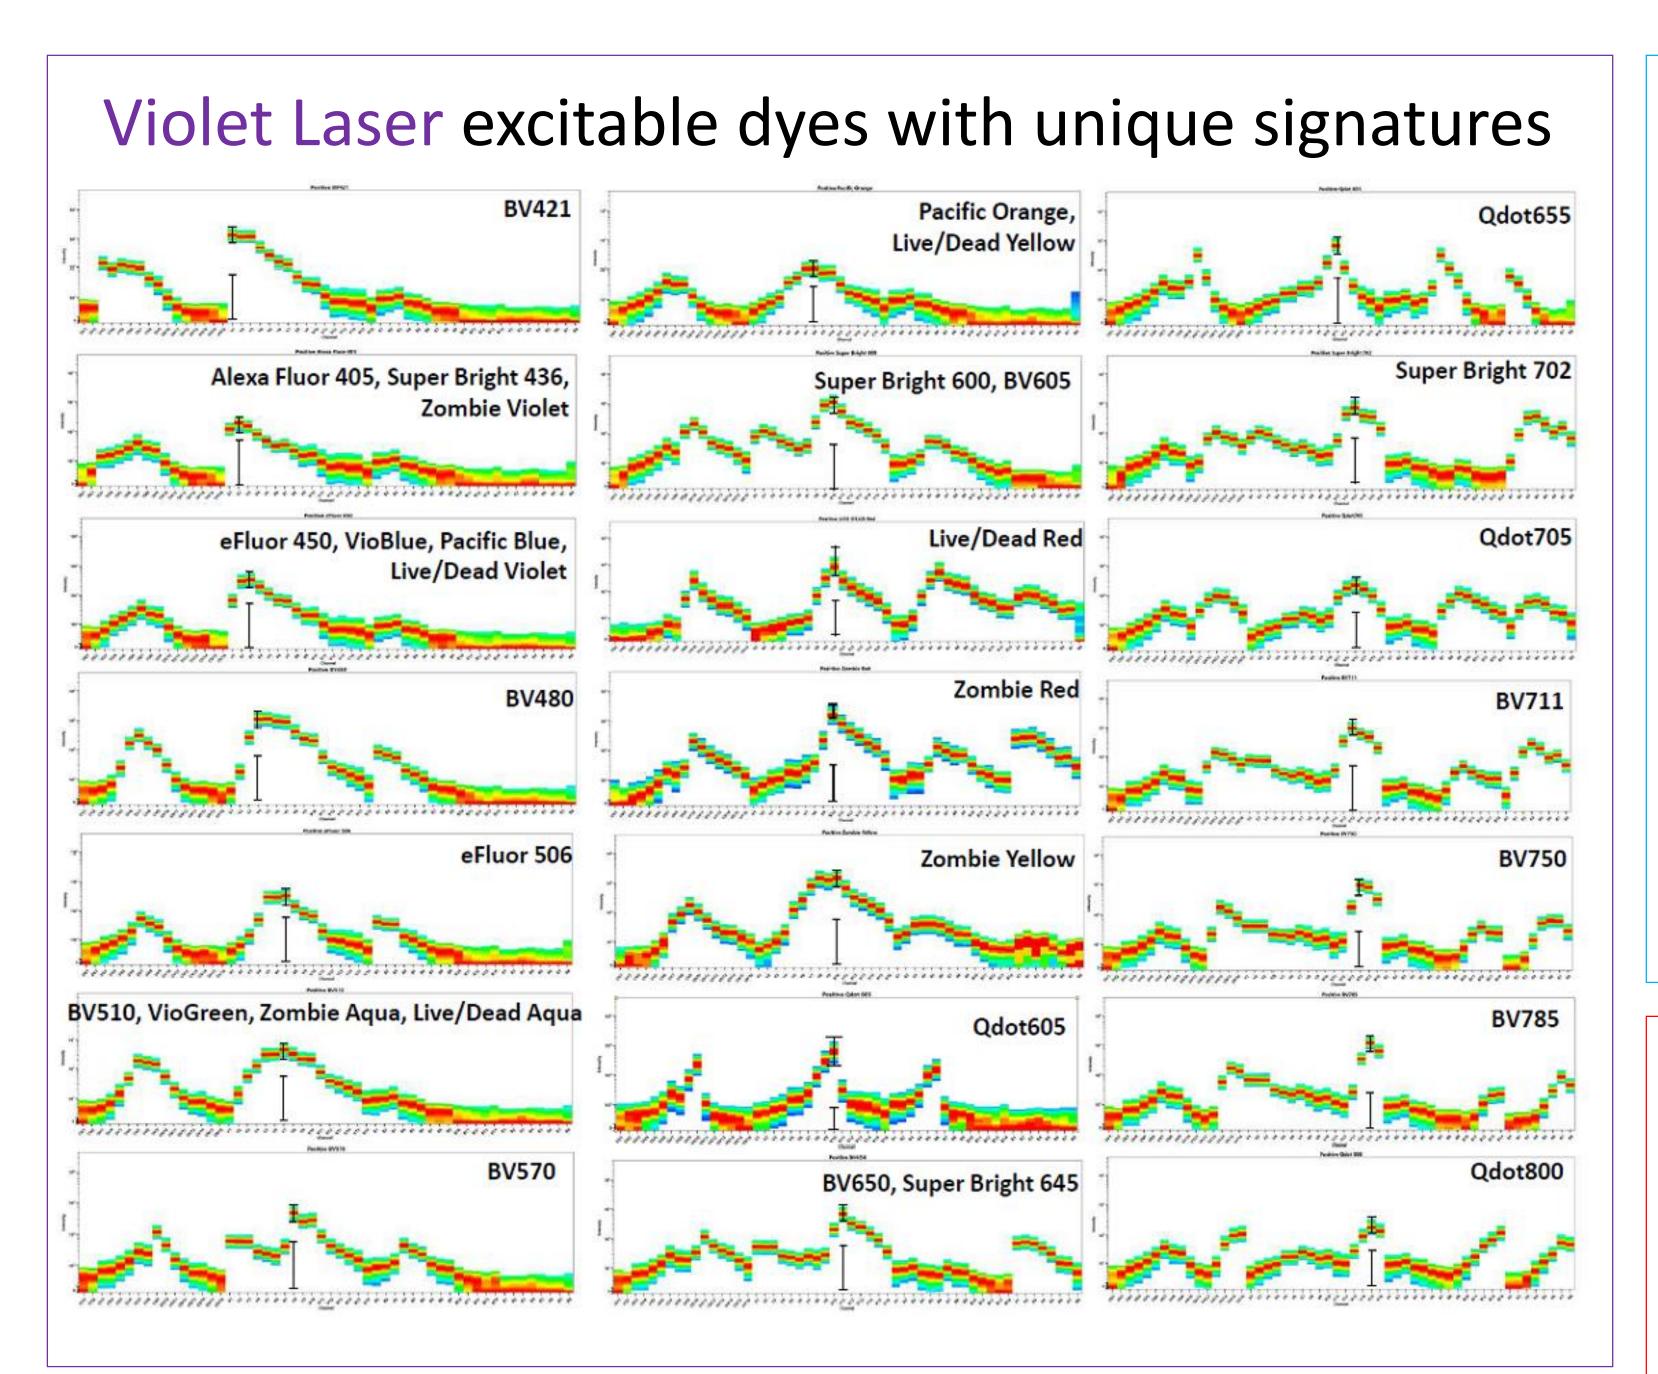

## Fluorochrome peak channels

| UV Excited Fluors                                                             | Peak Channel |
|-------------------------------------------------------------------------------|--------------|
| BUV395                                                                        | UV2          |
| BUV496                                                                        | UV7          |
| BUV563                                                                        | UV9          |
| BUV661                                                                        | UV11         |
| BUV737                                                                        | UV14         |
| BUV805                                                                        | UV16         |
| Violet Excited Fluors                                                         | Peak Channel |
| BV421                                                                         | V1           |
| Alexa Fluor 405, SuperBright 436                                              | V2           |
| eFluor450, VioBlue, Pacific Blue                                              | V3           |
| BV480                                                                         | V4           |
| eFluor 506                                                                    | V5           |
| BV510, VioGreen                                                               | V7           |
| BV570, Pacific Orange                                                         | V8           |
| BV605, SuperBright 600, Qdot 605                                              | V10          |
| BV650, SuperBright 645, Qdot 655                                              | V11          |
| BV711, SuperBright 702, Qdot705                                               | V13          |
| BV750                                                                         | V14          |
| BV785, BV786, Qdot 800                                                        | V15          |
| Blue Excited Fluors                                                           |              |
| Vio 515, sVio 515, BB515                                                      | B1           |
| Alexa Fluor 488, FITC, VioBright FITC                                         | B2           |
| Alexa Fluor 532                                                               | B3           |
| PE                                                                            | B4           |
| PE/Dazzle 594, PE-CF 594, PE-Texas Red, PE-<br>eFluor 610, PE-Alexa Fluor 610 | B6           |
| PerCP, PE-Cy5                                                                 | B8           |
| PerCP-Cy5.5, BB700, PE-Cy5.5                                                  | B9           |
| PE-Alexa Fluor 700, PerCP-eFluor 710,<br>PerCP-Vio 700                        | B10          |
| PE-Cy7, PE-Vio 770                                                            | B13          |
| Red Excited Fluors                                                            |              |
| APC                                                                           | R1           |
| Alexa Fluor 647, Vio 667, sVio 667, eFluor660                                 | R2           |
| APC-Cy5.5                                                                     | R3           |
| Alexa 700, APC-R700                                                           | R4           |
| APC-Alexa750, APC/Fire 750, APC-Cy7,<br>APC Vio 770, APC-efluor780, APC-H7    | R7           |