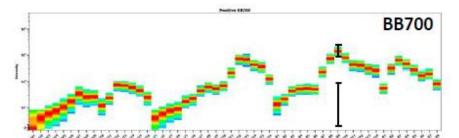

## Fluorochrome peak channels

| UV Excited Fluors                                                             | Peak Channel |
|-------------------------------------------------------------------------------|--------------|
| BUV395                                                                        | UV2          |
| BUV496                                                                        | UV7          |
| BUV563                                                                        | UV9          |
| BUV661                                                                        | UV11         |
| BUV737                                                                        | UV14         |
| BUV805                                                                        | UV16         |
| Violet Excited Fluors                                                         | Peak Channel |
| BV421                                                                         | V1           |
| Alexa Fluor 405, SuperBright 436                                              | V2           |
| eFluor450, VioBlue, Pacific Blue                                              | V3           |
| BV480                                                                         | V4           |
| eFluor 506                                                                    | V5           |
| BV510, VioGreen                                                               | V7           |
| BV570, Pacific Orange                                                         | V8           |
| BV605, SuperBright 600, Qdot 605                                              | V10          |
| BV650, SuperBright 645, Qdot 655                                              | V11          |
| BV711, SuperBright 702, Qdot705                                               | V13          |
| BV750                                                                         | V14          |
| BV785, BV786, Qdot 800                                                        | V15          |
| Blue Excited Fluors                                                           |              |
| Vio 515, sVio 515, BB515                                                      | B1           |
| Alexa Fluor 488, FITC, VioBright FITC                                         | B2           |
| Alexa Fluor 532                                                               | B3           |
| PE                                                                            | B4           |
| PE/Dazzle 594, PE-CF 594, PE-Texas Red, PE-<br>eFluor 610, PE-Alexa Fluor 610 | B6           |
| PerCP, PE-Cy5                                                                 | B8           |
| PerCP-Cy5.5, BB700, PE-Cy5.5                                                  | B9           |
| PE-Alexa Fluor 700, PerCP-eFluor 710,<br>PerCP-Vio 700                        | B10          |
| PE-Cy7, PE-Vio 770                                                            | B13          |
| Red Excited Fluors                                                            |              |
| APC                                                                           | R1           |
| Alexa Fluor 647, Vio 667, sVio 667, eFluor660                                 | R2           |
| APC-Cy5.5                                                                     | R3           |
| Alexa 700, APC-R700                                                           | R4           |
| APC-Alexa750, APC/Fire 750, APC-Cy7,<br>APC Vio 770, APC-efluor780, APC-H7    | R7           |