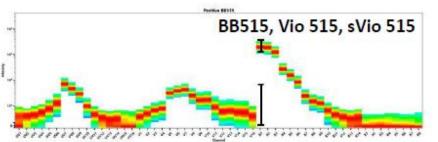

## Fluorochrome peak channels

| UV Excited Fluors                                                             | Peak Channel |
|-------------------------------------------------------------------------------|--------------|
| BUV395                                                                        | UV2          |
| BUV496                                                                        | UV7          |
| BUV563                                                                        | UV9          |
| BUV661                                                                        | UV11         |
| BUV737                                                                        | UV14         |
| BUV805                                                                        | UV16         |
| Violet Excited Fluors                                                         | Peak Channel |
| BV421                                                                         | V1           |
| Alexa Fluor 405, SuperBright 436                                              | V2           |
| eFluor450, VioBlue, Pacific Blue                                              | V3           |
| BV480                                                                         | V4           |
| eFluor 506                                                                    | V5           |
| BV510, VioGreen                                                               | V7           |
| BV570, Pacific Orange                                                         | V8           |
| BV605, SuperBright 600, Qdot 605                                              | V10          |
| BV650, SuperBright 645, Qdot 655                                              | V11          |
| BV711, SuperBright 702, Qdot705                                               | V13          |
| BV750                                                                         | V14          |
| BV785, BV786, Qdot 800                                                        | V15          |
| Blue Excited Fluors                                                           |              |
| Vio 515, sVio 515, BB515                                                      | B1           |
| Alexa Fluor 488, FITC, VioBright FITC                                         | B2           |
| Alexa Fluor 532                                                               | B3           |
| PE                                                                            | B4           |
| PE/Dazzle 594, PE-CF 594, PE-Texas Red, PE-<br>eFluor 610, PE-Alexa Fluor 610 | B6           |
| PerCP, PE-Cy5                                                                 | B8           |
| PerCP-Cy5.5, BB700, PE-Cy5.5                                                  | B9           |
| PE-Alexa Fluor 700, PerCP-eFluor 710,<br>PerCP-Vio 700                        | B10          |
| PE-Cy7, PE-Vio 770                                                            | B13          |
| Red Excited Fluors                                                            |              |
| APC                                                                           | R1           |
| Alexa Fluor 647, Vio 667, sVio 667, eFluor660                                 | R2           |
| APC-Cy5.5                                                                     | R3           |
| Alexa 700, APC-R700                                                           | R4           |
| APC-Alexa750, APC/Fire 750, APC-Cy7,<br>APC Vio 770, APC-efluor780, APC-H7    | R7           |