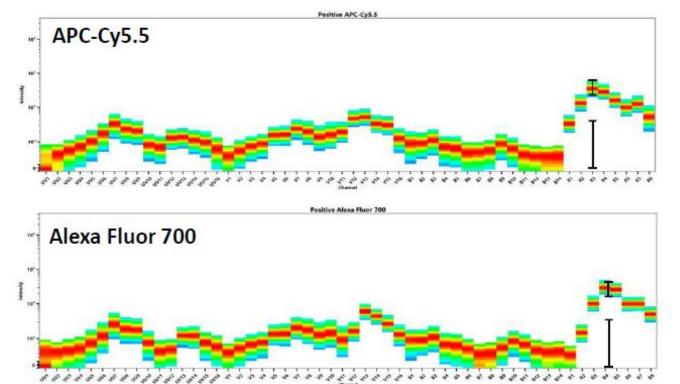

## Fluorochrome peak channels

| UV Excited Fluors                                                             | Peak Channel |
|-------------------------------------------------------------------------------|--------------|
| BUV395                                                                        | UV2          |
| BUV496                                                                        | UV7          |
| BUV563                                                                        | UV9          |
| BUV661                                                                        | UV11         |
| BUV737                                                                        | UV14         |
| BUV805                                                                        | UV16         |
| Violet Excited Fluors                                                         | Peak Channel |
| BV421                                                                         | V1           |
| Alexa Fluor 405, SuperBright 436                                              | V2           |
| eFluor450, VioBlue, Pacific Blue                                              | V3           |
| BV480                                                                         | V4           |
| eFluor 506                                                                    | V5           |
| BV510, VioGreen                                                               | V7           |
| BV570, Pacific Orange                                                         | V8           |
| BV605, SuperBright 600, Qdot 605                                              | V10          |
| BV650, SuperBright 645, Qdot 655                                              | V11          |
| BV711, SuperBright 702, Qdot705                                               | V13          |
| BV750                                                                         | V14          |
| BV785, BV786, Qdot 800                                                        | V15          |
| Blue Excited Fluors                                                           |              |
| Vio 515, sVio 515, BB515                                                      | B1           |
| Alexa Fluor 488, FITC, VioBright FITC                                         | B2           |
| Alexa Fluor 532                                                               | B3           |
| PE                                                                            | B4           |
| PE/Dazzle 594, PE-CF 594, PE-Texas Red, PE-<br>eFluor 610, PE-Alexa Fluor 610 | B6           |
| PerCP, PE-Cy5                                                                 | B8           |
| PerCP-Cy5.5, BB700, PE-Cy5.5                                                  | B9           |
| PE-Alexa Fluor 700, PerCP-eFluor 710,<br>PerCP-Vio 700                        | B10          |
| PE-Cy7, PE-Vio 770                                                            | B13          |
| Red Excited Fluors                                                            |              |
| APC                                                                           | R1           |
| Alexa Fluor 647, Vio 667, sVio 667, eFluor660                                 | R2           |
| APC-Cy5.5                                                                     | R3           |
| Alexa 700, APC-R700                                                           | R4           |
| APC-Alexa750, APC/Fire 750, APC-Cy7,<br>APC Vio 770, APC-efluor780, APC-H7    | R7           |