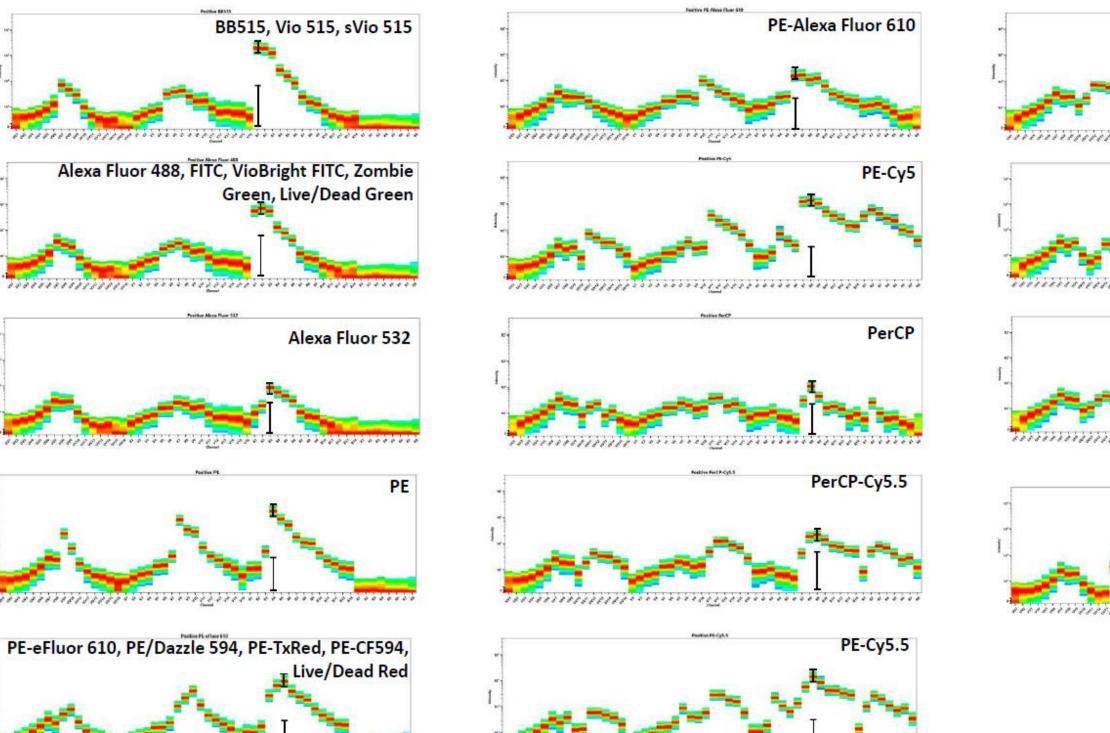

## Fluorochrome peak channels

| UV Excited Fluors                                                             | Peak Channel |
|-------------------------------------------------------------------------------|--------------|
| BUV395                                                                        | UV2          |
| BUV496                                                                        | UV7          |
| BUV563                                                                        | UV9          |
| BUV661                                                                        | UV11         |
| BUV737                                                                        | UV14         |
| BUV805                                                                        | UV16         |
| Violet Excited Fluors                                                         | Peak Channel |
| BV421                                                                         | V1           |
| Alexa Fluor 405, SuperBright 436                                              | V2           |
| eFluor450, VioBlue, Pacific Blue                                              | V3           |
| BV480                                                                         | V4           |
| eFluor 506                                                                    | V5           |
| BV510, VioGreen                                                               | V7           |
| BV570, Pacific Orange                                                         | V8           |
| BV605, SuperBright 600, Qdot 605                                              | V10          |
| BV650, SuperBright 645, Qdot 655                                              | V11          |
| BV711, SuperBright 702, Qdot705                                               | V13          |
| BV750                                                                         | V14          |
| BV785, BV786, Qdot 800                                                        | V15          |
| Blue Excited Fluors                                                           |              |
| Vio 515, sVio 515, BB515                                                      | B1           |
| Alexa Fluor 488, FITC, VioBright FITC                                         | B2           |
| Alexa Fluor 532                                                               | B3           |
| PE                                                                            | B4           |
| PE/Dazzle 594, PE-CF 594, PE-Texas Red, PE-<br>eFluor 610, PE-Alexa Fluor 610 | B6           |
| PerCP, PE-Cy5                                                                 | B8           |
| PerCP-Cy5.5, BB700, PE-Cy5.5                                                  | B9           |
| PE-Alexa Fluor 700, PerCP-eFluor 710,<br>PerCP-Vio 700                        | B10          |
| PE-Cy7, PE-Vio 770                                                            | B13          |
| Red Excited Fluors                                                            |              |
| APC                                                                           | R1           |
| Alexa Fluor 647, Vio 667, sVio 667, eFluor660                                 | R2           |
| APC-Cy5.5                                                                     | R3           |
| Alexa 700, APC-R700                                                           | R4           |
| APC-Alexa750, APC/Fire 750, APC-Cy7,<br>APC Vio 770, APC-efluor780, APC-H7    | R7           |