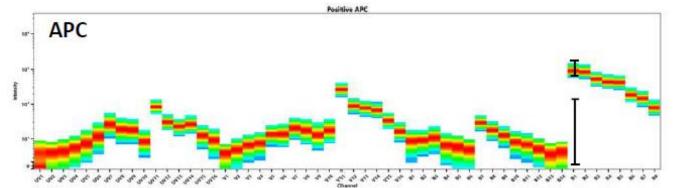

## Fluorochrome peak channels

| UV Excited Fluors                                                             | Peak Channel |
|-------------------------------------------------------------------------------|--------------|
| BUV395                                                                        | UV2          |
| BUV496                                                                        | UV7          |
| BUV563                                                                        | UV9          |
| BUV661                                                                        | UV11         |
| BUV737                                                                        | UV14         |
| BUV805                                                                        | UV16         |
| Violet Excited Fluors                                                         | Peak Channel |
| BV421                                                                         | V1           |
| Alexa Fluor 405, SuperBright 436                                              | V2           |
| eFluor450, VioBlue, Pacific Blue                                              | V3           |
| BV480                                                                         | V4           |
| eFluor 506                                                                    | V5           |
| BV510, VioGreen                                                               | V7           |
| BV570, Pacific Orange                                                         | V8           |
| BV605, SuperBright 600, Qdot 605                                              | V10          |
| BV650, SuperBright 645, Qdot 655                                              | V11          |
| BV711, SuperBright 702, Qdot705                                               | V13          |
| BV750                                                                         | V14          |
| BV785, BV786, Qdot 800                                                        | V15          |
| Blue Excited Fluors                                                           |              |
| Vio 515, sVio 515, BB515                                                      | B1           |
| Alexa Fluor 488, FITC, VioBright FITC                                         | B2           |
| Alexa Fluor 532                                                               | B3           |
| PE                                                                            | B4           |
| PE/Dazzle 594, PE-CF 594, PE-Texas Red, PE-<br>eFluor 610, PE-Alexa Fluor 610 | B6           |
| PerCP, PE-Cy5                                                                 | B8           |
| PerCP-Cy5.5, BB700, PE-Cy5.5                                                  | B9           |
| PE-Alexa Fluor 700, PerCP-eFluor 710,<br>PerCP-Vio 700                        | B10          |
| PE-Cy7, PE-Vio 770                                                            | B13          |
| Red Excited Fluors                                                            |              |
| APC                                                                           | R1           |
| Alexa Fluor 647, Vio 667, sVio 667, eFluor660                                 | R2           |
| APC-Cy5.5                                                                     | R3           |
| Alexa 700, APC-R700                                                           | R4           |
| APC-Alexa750, APC/Fire 750, APC-Cy7,<br>APC Vio 770, APC-efluor780, APC-H7    | R7           |