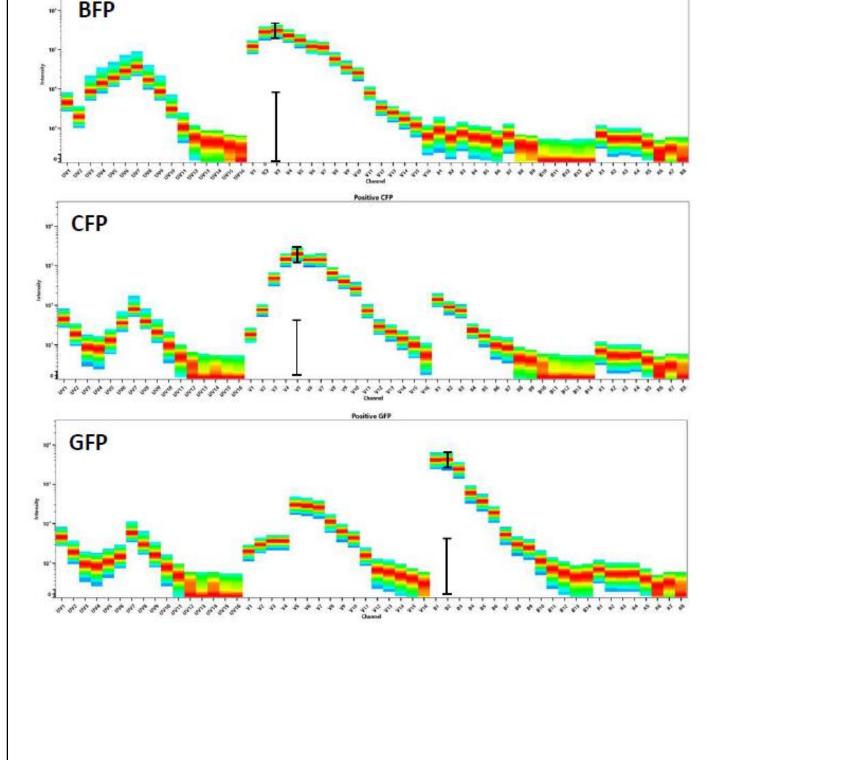

## Fluorochrome peak channels

| UV Excited Fluors                                                             | Peak Channel |
|-------------------------------------------------------------------------------|--------------|
| BUV395                                                                        | UV2          |
| BUV496                                                                        | UV7          |
| BUV563                                                                        | UV9          |
| BUV661                                                                        | UV11         |
| BUV737                                                                        | UV14         |
| BUV805                                                                        | UV16         |
| Violet Excited Fluors                                                         | Peak Channel |
| BV421                                                                         | V1           |
| Alexa Fluor 405, SuperBright 436                                              | V2           |
| eFluor450, VioBlue, Pacific Blue                                              | V3           |
| BV480                                                                         | V4           |
| eFluor 506                                                                    | V5           |
| BV510, VioGreen                                                               | V7           |
| BV570, Pacific Orange                                                         | V8           |
| BV605, SuperBright 600, Qdot 605                                              | V10          |
| BV650, SuperBright 645, Qdot 655                                              | V11          |
| BV711, SuperBright 702, Qdot705                                               | V13          |
| BV750                                                                         | V14          |
| BV785, BV786, Qdot 800                                                        | V15          |
| Blue Excited Fluors                                                           |              |
| Vio 515, sVio 515, BB515                                                      | B1           |
| Alexa Fluor 488, FITC, VioBright FITC                                         | B2           |
| Alexa Fluor 532                                                               | B3           |
| PE                                                                            | B4           |
| PE/Dazzle 594, PE-CF 594, PE-Texas Red, PE-<br>eFluor 610, PE-Alexa Fluor 610 | B6           |
| PerCP, PE-Cy5                                                                 | B8           |
| PerCP-Cy5.5, BB700, PE-Cy5.5                                                  | B9           |
| PE-Alexa Fluor 700, PerCP-eFluor 710,<br>PerCP-Vio 700                        | B10          |
| PE-Cy7, PE-Vio 770                                                            | B13          |
| Red Excited Fluors                                                            |              |
| APC                                                                           | R1           |
| Alexa Fluor 647, Vio 667, sVio 667, eFluor660                                 | R2           |
| APC-Cy5.5                                                                     | R3           |
| Alexa 700, APC-R700                                                           | R4           |
| APC-Alexa750, APC/Fire 750, APC-Cy7,<br>APC Vio 770, APC-efluor780, APC-H7    | R7           |