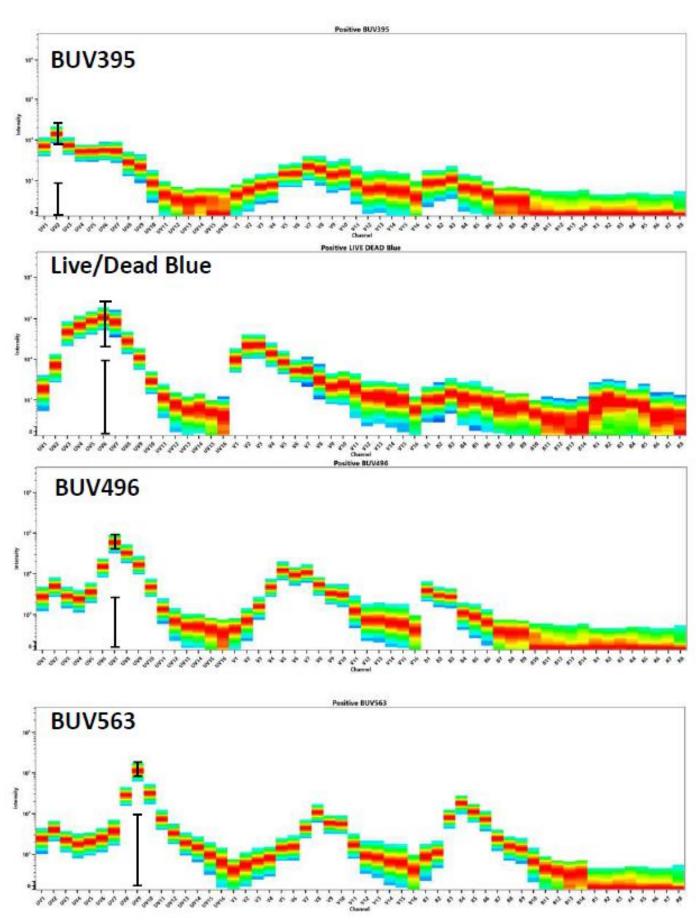

## Fluorochrome peak channels

| UV Excited Fluors                                                             | Peak Channel |
|-------------------------------------------------------------------------------|--------------|
| BUV395                                                                        | UV2          |
| BUV496                                                                        | UV7          |
| BUV563                                                                        | UV9          |
| BUV661                                                                        | UV11         |
| BUV737                                                                        | UV14         |
| BUV805                                                                        | UV16         |
| Violet Excited Fluors                                                         | Peak Channel |
| BV421                                                                         | V1           |
| Alexa Fluor 405, SuperBright 436                                              | V2           |
| eFluor450, VioBlue, Pacific Blue                                              | V3           |
| BV480                                                                         | V4           |
| eFluor 506                                                                    | V5           |
| BV510, VioGreen                                                               | V7           |
| BV570, Pacific Orange                                                         | V8           |
| BV605, SuperBright 600, Qdot 605                                              | V10          |
| BV650, SuperBright 645, Qdot 655                                              | V11          |
| BV711, SuperBright 702, Qdot705                                               | V13          |
| BV750                                                                         | V14          |
| BV785, BV786, Qdot 800                                                        | V15          |
| Blue Excited Fluors                                                           |              |
| Vio 515, sVio 515, BB515                                                      | B1           |
| Alexa Fluor 488, FITC, VioBright FITC                                         | B2           |
| Alexa Fluor 532                                                               | B3           |
| PE                                                                            | B4           |
| PE/Dazzle 594, PE-CF 594, PE-Texas Red, PE-<br>eFluor 610, PE-Alexa Fluor 610 | B6           |
| PerCP, PE-Cy5                                                                 | B8           |
| PerCP-Cy5.5, BB700, PE-Cy5.5                                                  | B9           |
| PE-Alexa Fluor 700, PerCP-eFluor 710,<br>PerCP-Vio 700                        | B10          |
| PE-Cy7, PE-Vio 770                                                            | B13          |
| Red Excited Fluors                                                            |              |
| APC                                                                           | R1           |
| Alexa Fluor 647, Vio 667, sVio 667, eFluor660                                 | R2           |
| APC-Cy5.5                                                                     | R3           |
| Alexa 700, APC-R700                                                           | R4           |
| APC-Alexa750, APC/Fire 750, APC-Cy7,<br>APC Vio 770, APC-efluor780, APC-H7    | R7           |