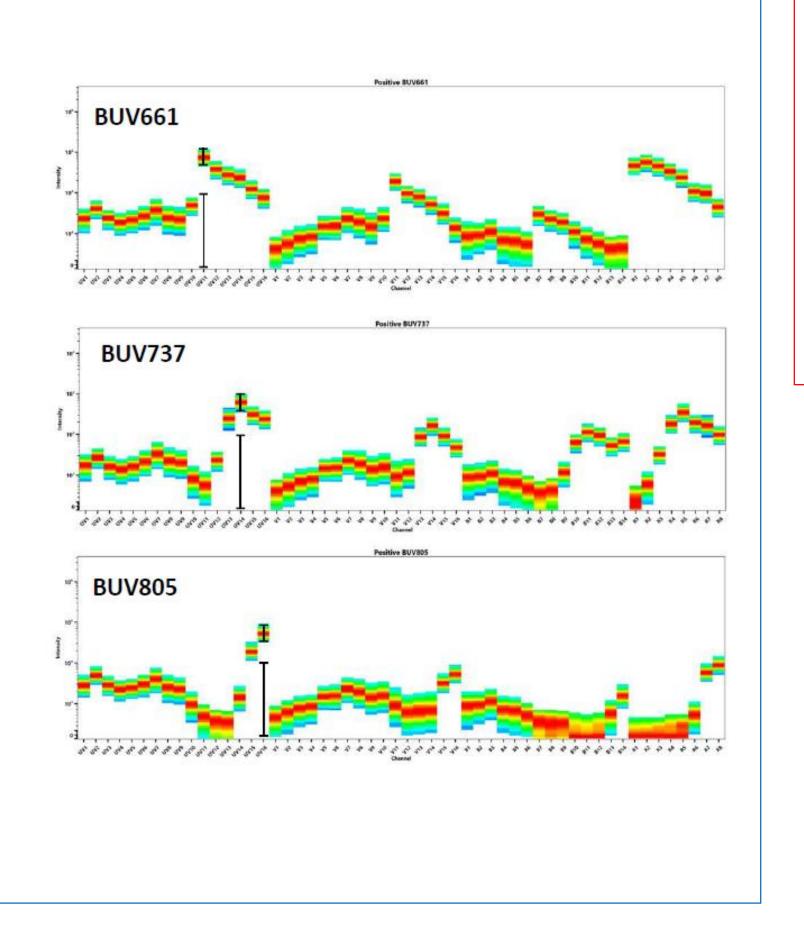

## Fluorochrome peak channels

| UV Excited Fluors                                                             | Peak Channel |
|-------------------------------------------------------------------------------|--------------|
| BUV395                                                                        | UV2          |
| BUV496                                                                        | UV7          |
| BUV563                                                                        | UV9          |
| BUV661                                                                        | UV11         |
| BUV737                                                                        | UV14         |
| BUV805                                                                        | UV16         |
| Violet Excited Fluors                                                         | Peak Channel |
| BV421                                                                         | V1           |
| Alexa Fluor 405, SuperBright 436                                              | V2           |
| eFluor450, VioBlue, Pacific Blue                                              | V3           |
| BV480                                                                         | V4           |
| eFluor 506                                                                    | V5           |
| BV510, VioGreen                                                               | V7           |
| BV570, Pacific Orange                                                         | V8           |
| BV605, SuperBright 600, Qdot 605                                              | V10          |
| BV650, SuperBright 645, Qdot 655                                              | V11          |
| BV711, SuperBright 702, Qdot705                                               | V13          |
| BV750                                                                         | V14          |
| BV785, BV786, Qdot 800                                                        | V15          |
| Blue Excited Fluors                                                           |              |
| Vio 515, sVio 515, BB515                                                      | B1           |
| Alexa Fluor 488, FITC, VioBright FITC                                         | B2           |
| Alexa Fluor 532                                                               | B3           |
| PE                                                                            | B4           |
| PE/Dazzle 594, PE-CF 594, PE-Texas Red, PE-<br>eFluor 610, PE-Alexa Fluor 610 | B6           |
| PerCP, PE-Cy5                                                                 | B8           |
| PerCP-Cy5.5, BB700, PE-Cy5.5                                                  | B9           |
| PE-Alexa Fluor 700, PerCP-eFluor 710,<br>PerCP-Vio 700                        | B10          |
| PE-Cy7, PE-Vio 770                                                            | B13          |
| Red Excited Fluors                                                            |              |
| APC                                                                           | R1           |
| Alexa Fluor 647, Vio 667, sVio 667, eFluor660                                 | R2           |
| APC-Cy5.5                                                                     | R3           |
| Alexa 700, APC-R700                                                           | R4           |
| APC-Alexa750, APC/Fire 750, APC-Cy7,<br>APC Vio 770, APC-efluor780, APC-H7    | R7           |