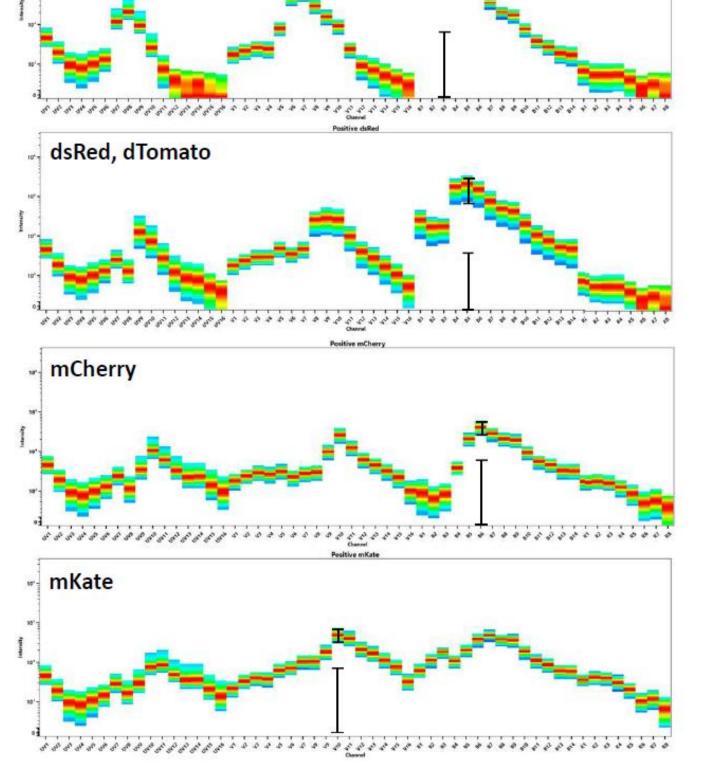

## Fluorochrome peak channels

| UV Excited Fluors                                                             | Peak Channel |
|-------------------------------------------------------------------------------|--------------|
| BUV395                                                                        | UV2          |
| BUV496                                                                        | UV7          |
| BUV563                                                                        | UV9          |
| BUV661                                                                        | UV11         |
| BUV737                                                                        | UV14         |
| BUV805                                                                        | UV16         |
| Violet Excited Fluors                                                         | Peak Channel |
| BV421                                                                         | V1           |
| Alexa Fluor 405, SuperBright 436                                              | V2           |
| eFluor450, VioBlue, Pacific Blue                                              | V3           |
| BV480                                                                         | V4           |
| eFluor 506                                                                    | V5           |
| BV510, VioGreen                                                               | V7           |
| BV570, Pacific Orange                                                         | V8           |
| BV605, SuperBright 600, Qdot 605                                              | V10          |
| BV650, SuperBright 645, Qdot 655                                              | V11          |
| BV711, SuperBright 702, Qdot705                                               | V13          |
| BV750                                                                         | V14          |
| BV785, BV786, Qdot 800                                                        | V15          |
| Blue Excited Fluors                                                           |              |
| Vio 515, sVio 515, BB515                                                      | B1           |
| Alexa Fluor 488, FITC, VioBright FITC                                         | B2           |
| Alexa Fluor 532                                                               | B3           |
| PE                                                                            | B4           |
| PE/Dazzle 594, PE-CF 594, PE-Texas Red, PE-<br>eFluor 610, PE-Alexa Fluor 610 | B6           |
| PerCP, PE-Cy5                                                                 | B8           |
| PerCP-Cy5.5, BB700, PE-Cy5.5                                                  | B9           |
| PE-Alexa Fluor 700, PerCP-eFluor 710,<br>PerCP-Vio 700                        | B10          |
| PE-Cy7, PE-Vio 770                                                            | B13          |
| Red Excited Fluors                                                            |              |
| APC                                                                           | R1           |
| Alexa Fluor 647, Vio 667, sVio 667, eFluor660                                 | R2           |
| APC-Cy5.5                                                                     | R3           |
| Alexa 700, APC-R700                                                           | R4           |
| APC-Alexa750, APC/Fire 750, APC-Cy7,<br>APC Vio 770, APC-efluor780, APC-H7    | R7           |