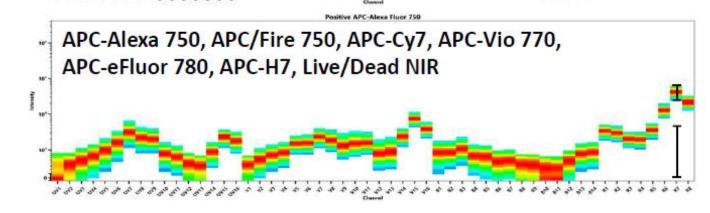

## Fluorochrome peak channels

| UV Excited Fluors                                                             | Peak Channel |
|-------------------------------------------------------------------------------|--------------|
| BUV395                                                                        | UV2          |
| BUV496                                                                        | UV7          |
| BUV563                                                                        | UV9          |
| BUV661                                                                        | UV11         |
| BUV737                                                                        | UV14         |
| BUV805                                                                        | UV16         |
| Violet Excited Fluors                                                         | Peak Channel |
| BV421                                                                         | V1           |
| Alexa Fluor 405, SuperBright 436                                              | V2           |
| eFluor450, VioBlue, Pacific Blue                                              | V3           |
| BV480                                                                         | V4           |
| eFluor 506                                                                    | V5           |
| BV510, VioGreen                                                               | V7           |
| BV570, Pacific Orange                                                         | V8           |
| BV605, SuperBright 600, Qdot 605                                              | V10          |
| BV650, SuperBright 645, Qdot 655                                              | V11          |
| BV711, SuperBright 702, Qdot705                                               | V13          |
| BV750                                                                         | V14          |
| BV785, BV786, Qdot 800                                                        | V15          |
| Blue Excited Fluors                                                           |              |
| Vio 515, sVio 515, BB515                                                      | B1           |
| Alexa Fluor 488, FITC, VioBright FITC                                         | B2           |
| Alexa Fluor 532                                                               | B3           |
| PE                                                                            | B4           |
| PE/Dazzle 594, PE-CF 594, PE-Texas Red, PE-<br>eFluor 610, PE-Alexa Fluor 610 | B6           |
| PerCP, PE-Cy5                                                                 | B8           |
| PerCP-Cy5.5, BB700, PE-Cy5.5                                                  | B9           |
| PE-Alexa Fluor 700, PerCP-eFluor 710,<br>PerCP-Vio 700                        | B10          |
| PE-Cy7, PE-Vio 770                                                            | B13          |
| Red Excited Fluors                                                            |              |
| APC                                                                           | R1           |
| Alexa Fluor 647, Vio 667, sVio 667, eFluor660                                 | R2           |
| APC-Cy5.5                                                                     | R3           |
| Alexa 700, APC-R700                                                           | R4           |
| APC-Alexa750, APC/Fire 750, APC-Cy7,<br>APC Vio 770, APC-efluor780, APC-H7    | R7           |